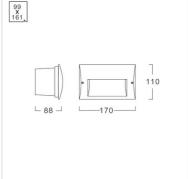

Power 5W Light Source LED Module Colour Temperature 3000K Luminaire Output 125 lm

Beam Angle Asymmetrical wide beam Control Gear Built-in driver Power Supply 220-240VAC,50Hz

Insulation ClassIIP Rating65Luminaire Lifetime30,000 hrs.EquivalentCFL 11W