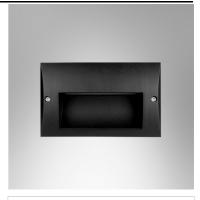

## Specification

Housing Die-cast aluminium
Finishing Powder coated in black
Lens Frosted glass
Gasket Silicone rubber
Dimension 110x170x88 mm.
Cut Out 99x161x105 mm.
Mounting Recessed in block out made of polypropylene